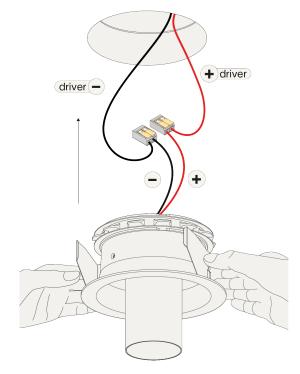

Cut a round hole (Ø 132 h 85).

Step 3

Step 4

Connect the wires with the connectors for serial connection, respect polarity combine with a prado LED-driver.

Twist the luminaire as desired.