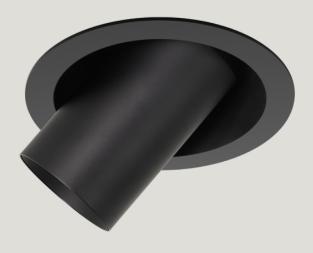

## prado trim light only long installation instruction

Step 1

Page 2 / 3

driver -

10 mm 0.08 - 2.5mm<sup>2</sup>

| constant<br>current (mA) | typical forward<br>voltage (V) | typical<br>power (W) |
|--------------------------|--------------------------------|----------------------|
| 350                      | 16,9                           | 5,9                  |
| 500                      | 17,4                           | 8,7                  |
| 700                      | 18,2                           | 12,7                 |
| 850                      | 18,5                           | 15,7                 |