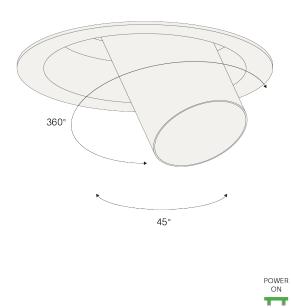

Cut a round hole (Ø 132 h 85).

Step 3

Step 4

Connect the wires with the connectors for serial connection, respect polarity combine with a prado LED-driver.

Twist the luminaire as desired.