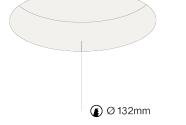

Cut a round hole (Ø 132 h 85).

Step 3

Step 4

Connect the wires with the connectors for serial connection, respect polarity combine with a prado LED-driver.

Twist the luminaire as desired.